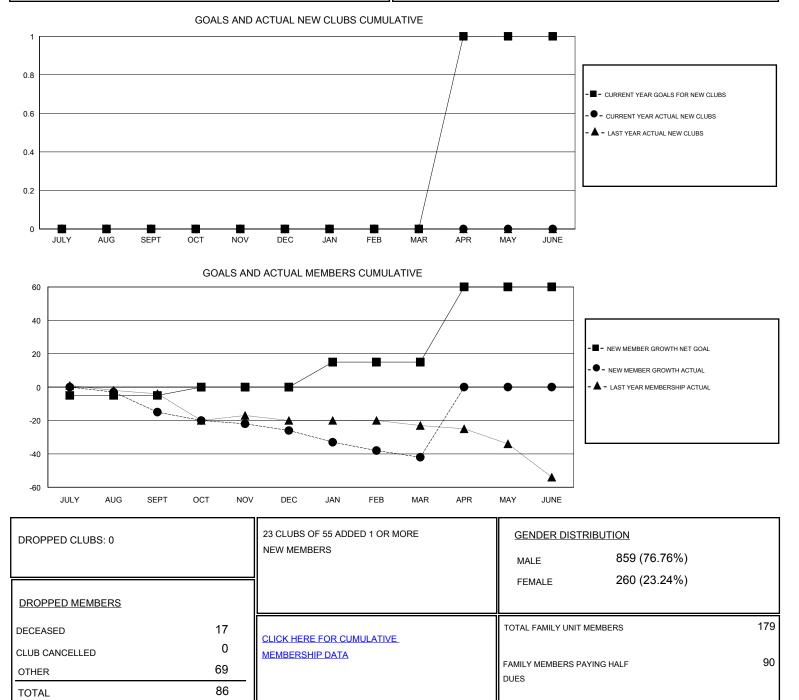

## LOCATION MANITOBA

GMT CA Clubs Members RESULTS FOR 2016-2017 **RESULTS FOR 2016-2017** NEW CLUB GOAL NEW CLUBS DROPPED CLUBS NEW MEMBER GROWTH NEW MEMBER DROPPED QUARTER QUARTER NET GOAL (not reinstated GROWTH ACTUAL (not MEMBERS ACTUAL or transfers) reinstated or transfers) (including transfers) 0 0 0 -5 19 4 JULY/AUG/SEPT JULY/AUG/SEPT 0 0 0 5 32 43 OCT/NOV/DEC OCT/NOV/DEC 0 0 0 15 8 24 JAN/FEB/MAR JAN/FEB/MAR 0 0 1 0 APR/MAY/JUNE 45 0 APR/MAY/JUNE